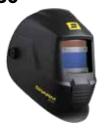

Helmet

**REBATE\*** 

PROMO CODE EW5-CWD

**JOURNEYMAN / CONTENDER** EDGE® 2.0

Outfits

PROMO CODE EW5-CWD

**See Rebate Requirements** 

on page two

## **ELIGIBLE PRODUCTS**

| MODEL                                     | PART NO.                                                                        | PROMO<br>CODE | REBATE*            |
|-------------------------------------------|---------------------------------------------------------------------------------|---------------|--------------------|
| Renegade ES 300i                          | 0445100881                                                                      | EW5-CWD       | \$550              |
| Rebel EMP 205ic AC/DC                     | 0558102553                                                                      | EW5-CWD       | \$400              |
| Rebel EMP 215ic                           | 0558102240                                                                      | EW5-CWD       | <b>\$275</b>       |
| Rogue EM 190 PRO                          | 0700301083                                                                      | EW5-CWD       | \$150              |
| Tweco Electrode Holder                    | 9110-1101, 9110-1102, 9110-1103                                                 | EW5-CHD       | BOGO<br>(Same SKU) |
| Swarm A30                                 | 0700102044                                                                      | EW5-CWD       | \$25               |
| Cutmaster 40                              | 1-4000-1                                                                        | EW5-CWD       | \$200              |
| Journeyman EDGE 2.0 // Contender EDGE 2.0 | 0384-2101, 0384-2100, 0384-2111, 0384-<br>2110, 0384-2130, 0384-2131, 0384-2132 | EW5-CWD       | \$75               |