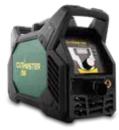

RENEGADE™ ES 300i

PROMO CODE EW5-CWD

**REBEL™** EMP 215ic Welder

PROMO CODE EW5-CWD

**TWECO®** Electrode Holder

PROMO CODE EW5-CHD

**CUTMASTER® 40** 

Plasma Cutter

## **ELIGIBLE PRODUCTS**

| MODEL                                     | PART NO.                                                                        | PROMO<br>CODE | REBATE*            |
|-------------------------------------------|---------------------------------------------------------------------------------|---------------|--------------------|
| Renegade ES 300i                          | 0445100881                                                                      | EW5-CWD       | \$550              |
| Rebel EMP 205ic AC/DC                     | 0558102553                                                                      | EW5-CWD       | \$400              |
| Rebel EMP 215ic                           | 0558102240                                                                      | EW5-CWD       | <b>\$275</b>       |
| Rogue EM 190 PRO                          | 0700301083                                                                      | EW5-CWD       | \$150              |
| Tweco Electrode Holder                    | 9110-1101, 9110-1102, 9110-1103                                                 | EW5-CHD       | BOGO<br>(Same SKU) |
| Swarm A30                                 | 0700102044                                                                      | EW5-CWD       | \$25               |
| Cutmaster 40                              | 1-4000-1                                                                        | EW5-CWD       | \$200              |
| Journeyman EDGE 2.0 // Contender EDGE 2.0 | 0384-2101, 0384-2100, 0384-2111, 0384-<br>2110, 0384-2130, 0384-2131, 0384-2132 | EW5-CWD       | \$75               |