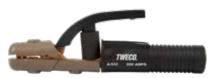

RENEGADE™ ES 300i

PROMO CODE EW5-CWD

**REBEL™** EMP 215ic Welder

PROMO CODE EW5-CWD

**TWECO®** Electrode Holder

PROMO CODE EW5-CHD

**CUTMASTER® 40** 

Plasma Cutter

## **ELIGIBLE PRODUCTS**

| MODEL                                     | PART NO.                                                                        | PROMO<br>CODE | REBATE*            |
|-------------------------------------------|---------------------------------------------------------------------------------|---------------|--------------------|
| Renegade ES 300i                          | 0445100881                                                                      | EW5-CWD       | \$550              |
| Rebel EMP 205ic AC/DC                     | 0558102553                                                                      | EW5-CWD       | \$400              |
| Rebel EMP 215ic                           | 0558102240                                                                      | EW5-CWD       | <b>\$275</b>       |
| Rogue EM 190 PRO                          | 0700301083                                                                      | EW5-CWD       | \$150              |
| Tweco Electrode Holder                    | 9110-1101, 9110-1102, 9110-1103                                                 | EW5-CHD       | BOGO<br>(Same SKU) |
| Swarm A30                                 | 0700102044                                                                      | EW5-CWD       | \$25               |
| Cutmaster 40                              | 1-4000-1                                                                        | EW5-CWD       | \$200              |
| Journeyman EDGE 2.0 // Contender EDGE 2.0 | 0384-2101, 0384-2100, 0384-2111, 0384-<br>2110, 0384-2130, 0384-2131, 0384-2132 | EW5-CWD       | \$75               |