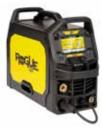

PROMO CODE EW5-CWD

**REBEL**™ EMP 205ic AC/DC Welder

PROMO CODE EW5-CWD

**ROGUE EM 190 PRO** 

Welder

REBATE\*

PROMO CODE EW5-CWD

**SWARM A30** 

## **ELIGIBLE PRODUCTS**

| MODEL                                     | PART NO.                                                                        | PROMO<br>CODE | REBATE*            |
|-------------------------------------------|---------------------------------------------------------------------------------|---------------|--------------------|
| Renegade ES 300i                          | 0445100881                                                                      | EW5-CWD       | \$550              |
| Rebel EMP 205ic AC/DC                     | 0558102553                                                                      | EW5-CWD       | \$400              |
| Rebel EMP 215ic                           | 0558102240                                                                      | EW5-CWD       | <b>\$275</b>       |
| Rogue EM 190 PRO                          | 0700301083                                                                      | EW5-CWD       | \$150              |
| Tweco Electrode Holder                    | 9110-1101, 9110-1102, 9110-1103                                                 | EW5-CHD       | BOGO<br>(Same SKU) |
| Swarm A30                                 | 0700102044                                                                      | EW5-CWD       | \$25               |
| Cutmaster 40                              | 1-4000-1                                                                        | EW5-CWD       | \$200              |
| Journeyman EDGE 2.0 // Contender EDGE 2.0 | 0384-2101, 0384-2100, 0384-2111, 0384-<br>2110, 0384-2130, 0384-2131, 0384-2132 | EW5-CWD       | \$75               |