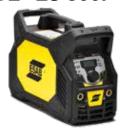

RENEGADE™ ES 300i

PROMO CODE EW5-CWD

**REBEL™** EMP 215ic Welder

PROMO CODE EW5-CWD

**TWECO®** Electrode Holder

PROMO CODE EW5-CHD

**CUTMASTER® 40** 

Plasma Cutter

## **ELIGIBLE PRODUCTS**

| MODEL                                     | PART NO.                                                                        | PROMO<br>CODE | REBATE*            |
|-------------------------------------------|---------------------------------------------------------------------------------|---------------|--------------------|
| Renegade ES 300i                          | 0445100881                                                                      | EW5-CWD       | \$550              |
| Rebel EMP 205ic AC/DC                     | 0558102553                                                                      | EW5-CWD       | \$400              |
| Rebel EMP 215ic                           | 0558102240                                                                      | EW5-CWD       | <b>\$275</b>       |
| Rogue EM 190 PRO                          | 0700301083                                                                      | EW5-CWD       | \$150              |
| Tweco Electrode Holder                    | 9110-1101, 9110-1102, 9110-1103                                                 | EW5-CHD       | BOGO<br>(Same SKU) |
| Swarm A30                                 | 0700102044                                                                      | EW5-CWD       | \$25               |
| Cutmaster 40                              | 1-4000-1                                                                        | EW5-CWD       | \$200              |
| Journeyman EDGE 2.0 // Contender EDGE 2.0 | 0384-2101, 0384-2100, 0384-2111, 0384-<br>2110, 0384-2130, 0384-2131, 0384-2132 | EW5-CWD       | \$75               |