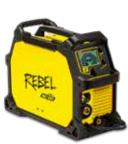

RENEGADE™ ES 300i

PROMO CODE EW5-CWD

**REBEL™** EMP 215ic Welder

PROMO CODE EW5-CWD

**TWECO®** Electrode Holder

PROMO CODE EW5-CHD

**CUTMASTER® 40** 

Plasma Cutter

## **ELIGIBLE PRODUCTS**

| MODEL                                     | PART NO.                                                                        | PROMO<br>CODE | REBATE*            |
|-------------------------------------------|---------------------------------------------------------------------------------|---------------|--------------------|
| Renegade ES 300i                          | 0445100881                                                                      | EW5-CWD       | \$550              |
| Rebel EMP 205ic AC/DC                     | 0558102553                                                                      | EW5-CWD       | \$400              |
| Rebel EMP 215ic                           | 0558102240                                                                      | EW5-CWD       | <b>\$275</b>       |
| Rogue EM 190 PRO                          | 0700301083                                                                      | EW5-CWD       | \$150              |
| Tweco Electrode Holder                    | 9110-1101, 9110-1102, 9110-1103                                                 | EW5-CHD       | BOGO<br>(Same SKU) |
| Swarm A30                                 | 0700102044                                                                      | EW5-CWD       | \$25               |
| Cutmaster 40                              | 1-4000-1                                                                        | EW5-CWD       | \$200              |
| Journeyman EDGE 2.0 // Contender EDGE 2.0 | 0384-2101, 0384-2100, 0384-2111, 0384-<br>2110, 0384-2130, 0384-2131, 0384-2132 | EW5-CWD       | \$75               |