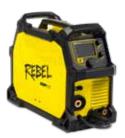

PROMO CODE EW5-CWD

**REBEL**™ EMP 205ic AC/DC Welder

PROMO CODE EW5-CWD

**ROGUE EM 190 PRO** 

Welder

REBATE\*

PROMO CODE EW5-CWD

**SWARM A30** 

## **ELIGIBLE PRODUCTS**

| MODEL                                     | PART NO.                                                                        | PROMO<br>CODE | REBATE*            |
|-------------------------------------------|---------------------------------------------------------------------------------|---------------|--------------------|
| Renegade ES 300i                          | 0445100881                                                                      | EW5-CWD       | \$550              |
| Rebel EMP 205ic AC/DC                     | 0558102553                                                                      | EW5-CWD       | \$400              |
| Rebel EMP 215ic                           | 0558102240                                                                      | EW5-CWD       | <b>\$275</b>       |
| Rogue EM 190 PRO                          | 0700301083                                                                      | EW5-CWD       | \$150              |
| Tweco Electrode Holder                    | 9110-1101, 9110-1102, 9110-1103                                                 | EW5-CHD       | BOGO<br>(Same SKU) |
| Swarm A30                                 | 0700102044                                                                      | EW5-CWD       | \$25               |
| Cutmaster 40                              | 1-4000-1                                                                        | EW5-CWD       | \$200              |
| Journeyman EDGE 2.0 // Contender EDGE 2.0 | 0384-2101, 0384-2100, 0384-2111, 0384-<br>2110, 0384-2130, 0384-2131, 0384-2132 | EW5-CWD       | \$75               |