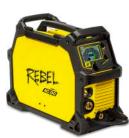

**REBEL**<sup>™</sup> EMP 205ic AC/DC Welder

PROMO CODE EF4-RWD

RENEGADE VOLT™ ES 200i

Welder

PROMO CODE EF4-RWD

**SENTINEL™ A60** 

Helmet

\*75

## ELIGIBLE PRODUCTS

| MODEL                                     | PART NO.                                                                        | PROMO<br>CODE | REBATE* |
|-------------------------------------------|---------------------------------------------------------------------------------|---------------|---------|
| Rebel EMP 205ic AC/DC                     | 0558102553                                                                      | EF4-RWD       | \$400   |
| Rebel EMP 215ic                           | 0558102240                                                                      | EF4-RWD       | \$250   |
| Renegade VOLT ES 200i                     | 0447800880                                                                      | EF4-RWD       | \$200   |
| Rogue EM 190 PRO                          | 0700301083                                                                      | EF4-RWD       | \$100   |
| Sentinel A60                              | 0700600860                                                                      | EF4-RWD       | \$75    |
| Savage A40                                | 0700000490 / 0700000491                                                         | EF4-RWD       | \$35    |
| Journeyman EDGE 2.0 // Contender EDGE 2.0 | 0384-2101, 0384-2100, 0384-2111, 0384-<br>2110, 0384-2130, 0384-2131, 0384-2132 | EF4-RWD       | \$50    |