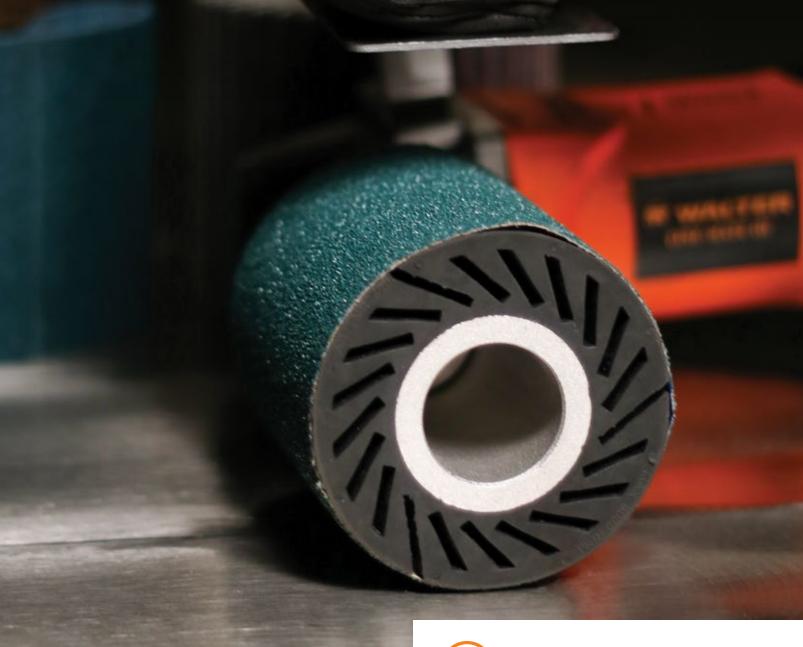

### **EXPANDING DRUM**

Eliminates the need to have access to an air line

Get to your desired linear finish faster with WALTER's new expanding drum. 3 inserts allow for easier belt change outs while the premium rubber composition provides longer life and a more consistent finish.

#### **FEATURES**

- Premium rubber provides longer life and a more consistent finish
- Wider surface contact area allows for faster finishing
- 3 inserts allow for easy drum belt change improving productivity
- ► Metal spin-on arbor 5/8"-11