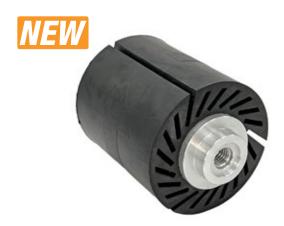

# **EXPANDING DRUM**

Eliminates the need to have access to an air line

Achieve Greatness™

### **EXPANDING DRUM**

Eliminates the need to have access to an air line

Get to your desired linear finish faster with WALTER's new expanding drum. 3 inserts allow for easier belt change outs while the premium rubber composition provides longer life and a more consistent finish.

#### **FEATURES**

- Premium rubber provides longer life and a more consistent finish
- Wider surface contact area allows for faster finishing
- 3 inserts allow for easy drum belt change improving productivity
- ► Metal spin-on arbor 5/8"-11