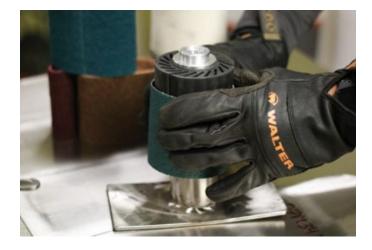

### **EXPANDING DRUM**

Eliminates the need to have access to an air line

Get to your desired linear finish faster with WALTER's new expanding drum. 3 inserts allow for easier belt change outs while the premium rubber composition provides longer life and a more consistent finish.

#### **FEATURES**

- Premium rubber provides longer life and a more consistent finish
- Wider surface contact area allows for faster finishing
- 3 inserts allow for easy drum belt change improving productivity
- ► Metal spin-on arbor 5/8"-11